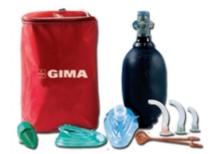

## GIMA RESUSCITATOR BAG - adult with kit bag

**Code:** 34231

Category: Gima resuscitation masks and bags

**NSIS:** 

**CND:** R030299

Unit of sale: 1 pc.

Minimum order: 1

**Description:** RESUSCITATOR BAG - adult with kit bag

The line offers 3 models of different size: adults, children, infants and an adult kit. All models

are supplied with pressure

relief valve and equipped with connector under EN 1281-1 directive for: peep valve, intubation

fitting, reservoir, oxygen

intake, face mask. Each resuscitator can be completely disassembled for cleaning and

sterilization.

- With a special double stage valve at 54 m/bar. Volume 1800 cc.

- Autoclavable at 121°C max 20 times.

- Made in Italy.